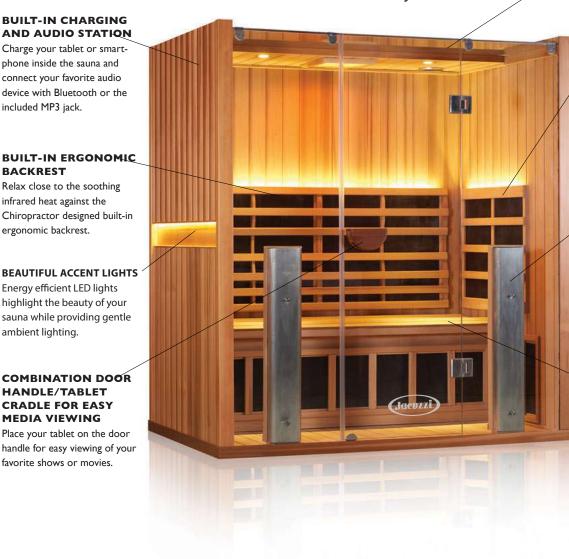

#### BUILT-IN CHARGING AND AUDIO STATI<del>ON</del>

Charge your tablet or smartphone inside the sauna and connect your favorite audio device with Bluetooth or the included MP3 jack.

#### BUILT-IN ERGONOMIC BACKREST

Relax close to the soothing infrared heat against the Chiropractor designed built-in ergonomic backrest.

#### BEAUTIFUL ACCENT LIGHTS

Energy efficient LED lights highlight the beauty of your sauna while providing gentle ambient lighting.

#### COMBINATION DOOR HANDLE/TABLET CRADLE FOR EASY MEDIA VIEWING

Place your tablet on the door handle for easy viewing of your favorite shows or movies.