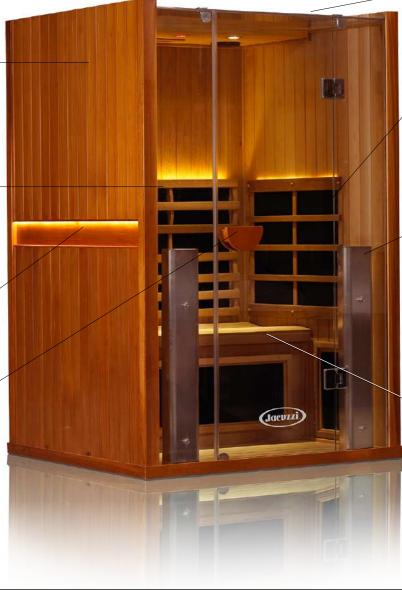

### SAUNAS

#### **BUILT-IN CHARGING** AND AUDIO STATION

Charge your tablet or smartphone inside the sauna and connect your favorite audio device with Bluetooth or the included MP3 jack.

#### **BUILT-IN ERGONOMIC** BACKREST

Relax close to the soothing infrared heat against the Chiropractor designed built-in ergonomic backrest.

#### **BEAUTIFUL ACCENT** LIGHTS

Energy efficient LED lights highlight the beauty of your sauna while providing gentle ambient lighting.

#### COMBINATION DOOR HANDLE/TABLET **CRADLE FOR EASY MEDIA VIEWING**

Place your tablet on the door handle for easy viewing of your favorite shows or movies.

### **ITALIAN INSPIRED DESIGN AND GLASS**

#### ROOF

CLEARLIGHT SANCTUARY

The open feel and beautiful design of your Sanctuary sauna will compliment every room.

FULL SPECTRUM

#### THERAPEUTIC FAR **INFRARED HEATERS**

Our exclusive True Wave™ combination carbon/ceramic low EMF / low ELF heaters surround you in healing infrared heat.

#### **TRUE WAVE™ FULL SPECTRUM HEATERS**

Our full spectrum near, mid and far infrared heaters deliver over 20 times the power of the nearest leading competitor. Our patented heating system allows for the deepest penetration with peak performance for the best results.

#### **DOCTOR DESIGNED ERGONOMIC BENCH**

Relax in comfort with our reversible bench. The extra deep bench is ergonomic on one side and flat on the other for maximum comfort. The bench can be flipped at any time.

#### **ENHANCED AUDIO** SOUND SYSTEM

Bluetooth and AUX inputs makes it easy to connect and listen to your audio devices

#### **DIGITAL KEYPAD** CONTROLS

Exterior

Width: 52"

Depth: 48"

Height: 77"

Never Fail<sup>™</sup> digital keypad controls temperature, time, lights, heater intensity and reservation mode.

### **COLOR LIGHT THERAPY**

Your Sanctuary sauna comes standard with our healing Chromotherapy. Choose from one of twelve colors or auto-cycle through all color tones.

# TABLET / SMARTPHONE

Log in from your Android tablet or smartphone and remotely operate your sauna.