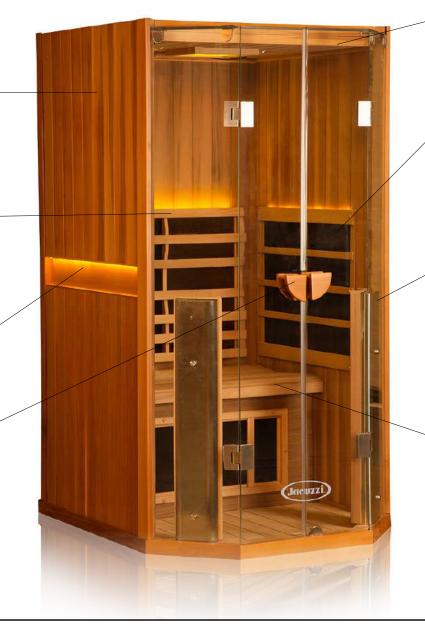

### SAUNAS

#### BUILT-IN CHARGING AND AUDIO STATI<del>ON</del>

Charge your tablet or smartphone inside the sauna and connect your favorite audio device with Bluetooth or the included MP3 jack.

#### BUILT-IN ERGONOMIC BACKREST

Relax close to the soothing infrared heat against the Chiropractor designed built-in ergonomic backrest.

#### BEAUTIFUL ACCENT LIGHTS

Energy efficient LED lights highlight the beauty of your sauna while providing gentle ambient lighting.

#### COMBINATION DOOR HANDLE/TABLET CRADLE FOR EASY MEDIA VIEWING

Place your tablet on the door handle for easy viewing of your favorite shows or movies.

### CLEARLIGHT SANCTUARY FULL SPECTRUM

#### ITALIAN INSPIRED DESIGN AND GLASS ROOF

The open feel and beautiful design of your Sanctuary sauna will compliment every room.

## THERAPEUTIC FAR

Our exclusive True Wave™ combination carbon/ceramic low EMF / low ELF heaters surround you in healing infrared heat.

#### TRUE WAVE™ FULL SPECTRUM HEATERS

Our full spectrum near, mid and far infrared heaters deliver over 20 times the power of the nearest leading competitor. Our patented heating system allows for the deepest penetration with peak performance for the best results.

# DOCTOR DESIGNED

Relax in comfort with our reversible bench. The extra deep bench is ergonomic on one side and flat on the other for maximum comfort. The bench can be flipped at any time.

#### ENHANCED AUDIO SOUND SYSTEM

Bluetooth and AUX inputs makes it easy to connect and listen to your audio devices.

#### DIGITAL KEYPAD CONTROLS

Never Fail<sup>™</sup> digital keypad controls temperature, time, lights, heater intensity and reservation mode.

#### COLOR LIGHT THERAPY

Your Sanctuary sauna comes standard with our healing Chromotherapy. Choose from one of twelve colors or auto-cycle through all color tones.

# TABLET / SMARTPHONE CONTROL (optional)

Log in from your Android tablet or smartphone and remotely operate your sauna.